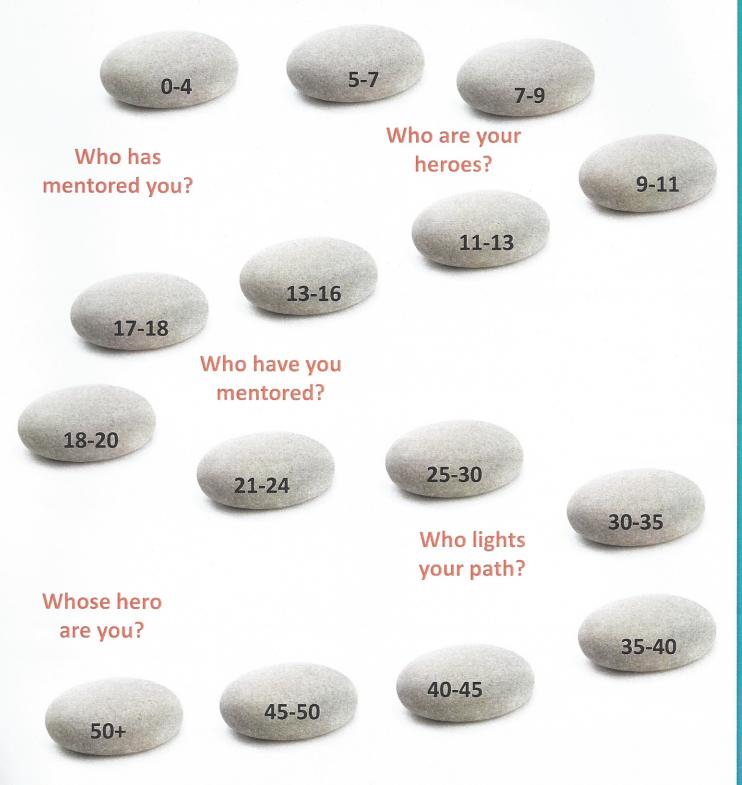

#### STEP 2: BE OPEN

| ARE YOU OPEN TO HELP?                                                |
|----------------------------------------------------------------------|
| Who has been a mentor to you?                                        |
|                                                                      |
|                                                                      |
|                                                                      |
| Who have you mentored?                                               |
|                                                                      |
|                                                                      |
| Who has been a surprising helping hand?                              |
|                                                                      |
|                                                                      |
| Who has been the most IMPACTFUL Hero. Mentor, or Light in your life? |