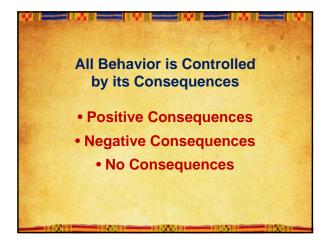

n't know and find something different you have in common with each of them. |
|                                                                                                                   |
|                                                                                                                   |







Wisconsin State SHRM Conference Wisconsin Dells, Wisconsin/October 4, 2012 Ubuntul: Inspiring Teamwork & Collaboration with Dr. Bob Nelson







Wisconsin State SHRM Conference Wisconsin Dells, Wisconsin/October 4, 2012 Ubuntul: Inspiring Teamwork & Collaboration with Dr. Bob Nelson













## Wisconsin State SHRM Conference Wisconsin Dells, Wisconsin/October 4, 2012

## Ubuntu!: Inspiring Teamwork & Collaboration with Dr. Bob Nelson