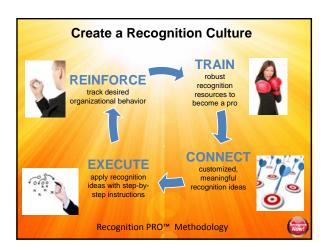

know and find something different you have in common with each of them. |
|                                                                                                                   |
|                                                                                                                   |







Wisconsin State SHRM Conference Wisconsin Dells, Wisconsin/October 4, 2012 Ubuntul: Inspiring Teamwork & Collaboration with Dr. Bob Nelson







Wisconsin State SHRM Conference Wisconsin Dells, Wisconsin/October 4, 2012 Ubuntul: Inspiring Teamwork & Collaboration with Dr. Bob Nelson













## Wisconsin State SHRM Conference Wisconsin Dells, Wisconsin/October 4, 2012

## Ubuntu!: Inspiring Teamwork & Collaboration with Dr. Bob Nelson